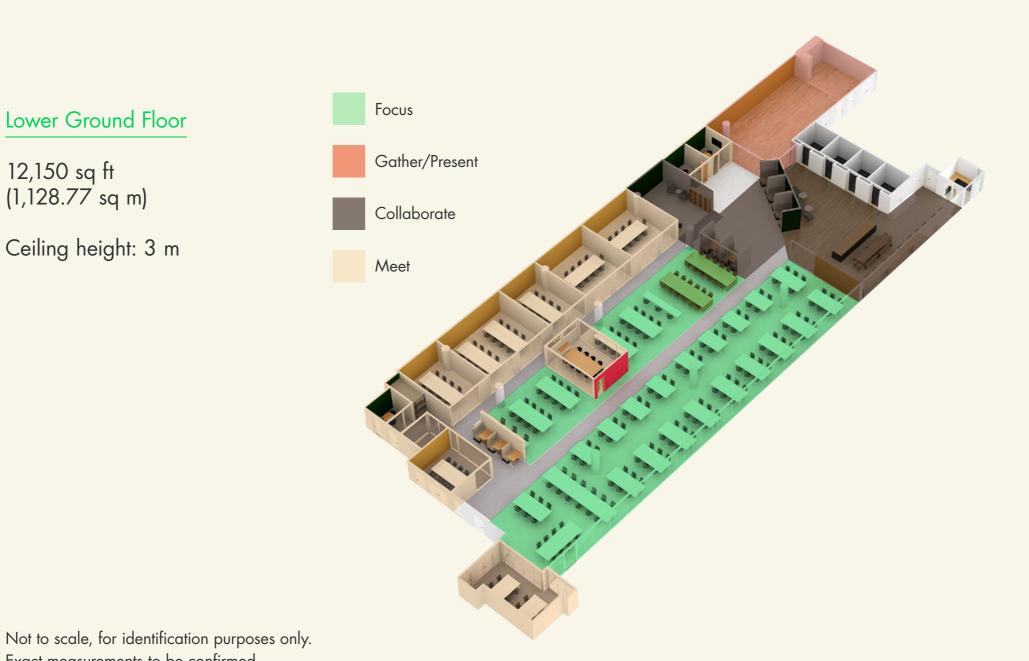

10 Finsbury Square - Lower Ground Floor

#### Lower Ground Floor

12,150 sq ft (1,128.77 sq m)

Ceiling height: 3 m

Meeting rooms:

Board rooms:

Project rooms:

Collaboration spaces: 5

Seminar / studio space: 1

Kitchenette:

Exact measurements to be confirmed.