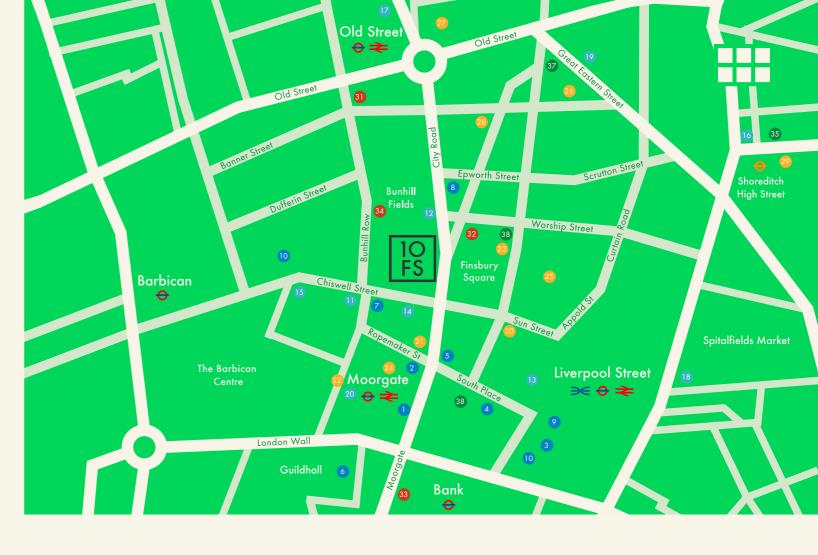

### Well connected

10 Finsbury Square is easily accessible from all parts of London and has excellent connectivity. Underground, Crossrail and mainline rail links are close by with Eurostar in easy reach.

Some of the best bars, markets, bistros and boutiques in London are footsteps away.

Moorgate 3 minutes

Old Street 4 minutes

Liverpool Street 5 minutes

Bank 10 minutes