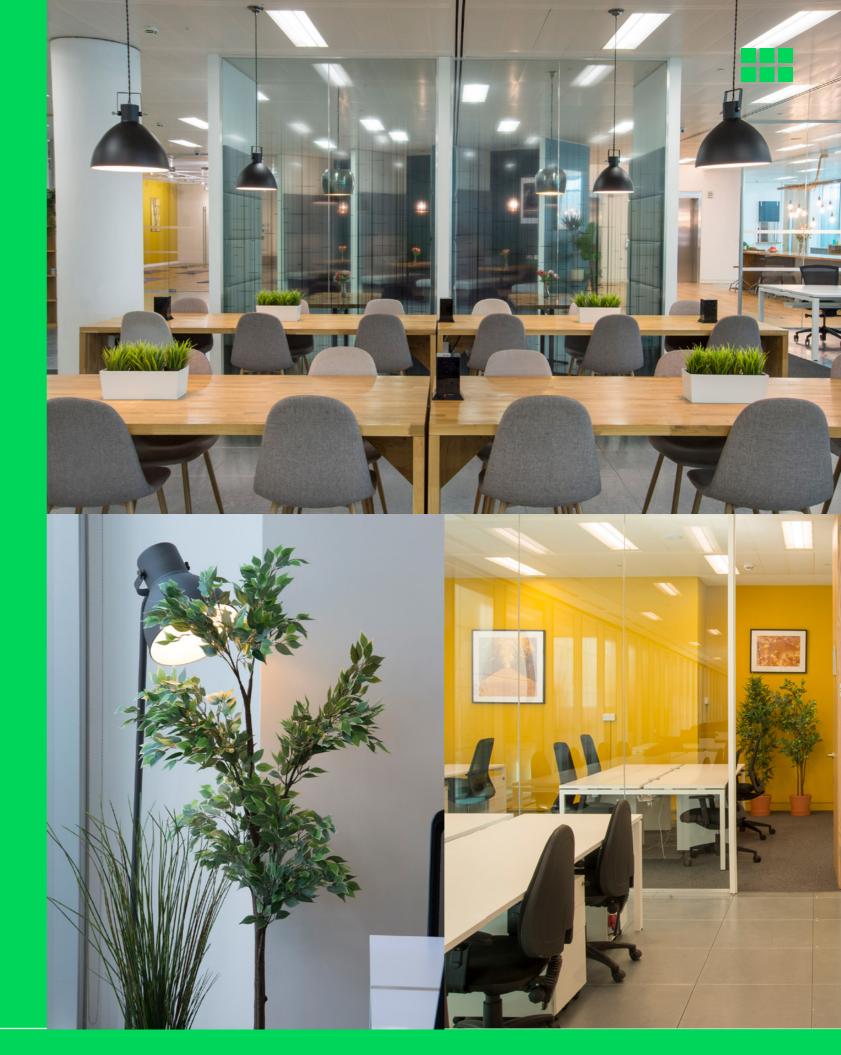

# The Green Room

12,150 sq ft of plug & play office space available now

## Good to go

10 Finsbury Square offers a powerful address where the City meets Shoreditch.

The Green Room at 10 Finsbury Square is a space that has everything you need from day one. Space to work, room to meet, designed for collaboration.

### Take a look around

The Green Room is ready for you to move in and work from, straight away.

Collaborative spaces integrated into work zones give your team flexibility, variety and choice.

View virtual tour of The Green Room